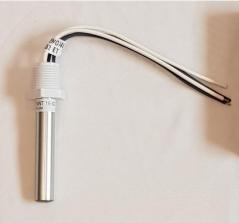

## 4 DETECTION DEVICES

Thermal Probe Detector Vertical Mounting Fixed Temperature 57C / 90C

401 402

Thermal Probe Detector Vertical Mounting Fixed Temperature 57C / 90C - Explosion Proof

403 404