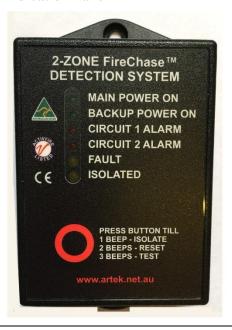

ID DESCRIPTION

101

1 CONTROL PANELS

2-Zone Indication Panel with Discharge & Isolation Switch

2-Zone Indication Panel

Panel for CNC Machine

107

103