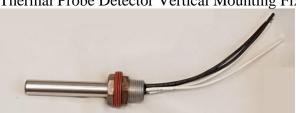

## 4 DETECTION DEVICES

Thermal Probe Detector Vertical Mounting Fixed Temperature 57C / 90C

401 402

Thermal Probe Detector Vertical Mounting Fixed Temperature 57C / 90C - Explosion Proof

403 404