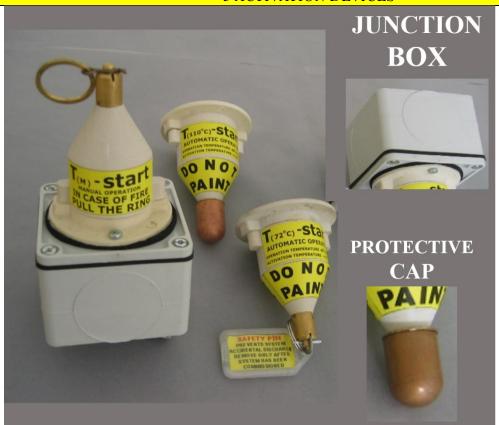

## 2 ACCESSORIES FOR CONTROL PANELS Dual-Output Booster 12-24V DUAL-OUTPUT BOOSTER 201 Junction Box for 4(5) Monitoring Lines 4-WAY CANISTER MONITORING J-BOX 209 Break Glass with Protective Flap **ACTIVATE** FIRE SUPPRESSION **BREAK GLASS** 210 PRESS