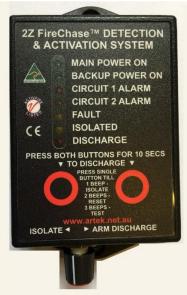

ID DESCRIPTION

101

1 CONTROL PANELS

2-Zone Indication Panel with Discharge & Isolation Switch

2-Zone Indication Panel

Panel for CNC Machine

107

103