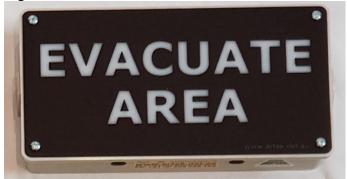

## 5 AUDIO VISUAL WARNING DEVICES

Sign Illuminated with Sounder EVAC

512

Sign Illuminated with Sounder DNE

513