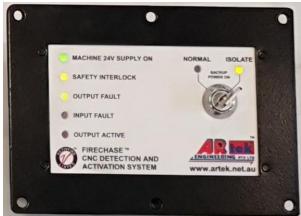

ID DESCRIPTION

101

1 CONTROL PANELS

2-Zone Indication Panel with Discharge & Isolation Switch

2-Zone Indication Panel

Panel for CNC Machine

107

103